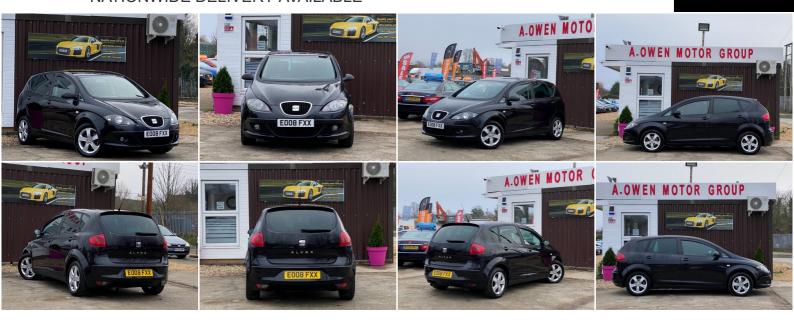

## **SEAT Altea**

1.9 TDI Reference 5dr
NATIONWIDE DELIVERY AVAILABLE

2008

**DIESEL** 

**MANUAL** 

**BLACK** 

84,000 MILES

1,896CC

## **DESCRIPTION**

NATIONWIDE DELIVERY AVAILABLE, NATIONWIDE WARRANTY AVAILABLE, EXCELLENT CONDITION, FULLY HPI CHECKED, 1 YEAR MOT, 2 KEEPERS, 2 KEYS, SERVICE HISTORY INCLUDING CAM BELT, LOVELY TO DRIVE AND FIRST TO SEE WILL BUY