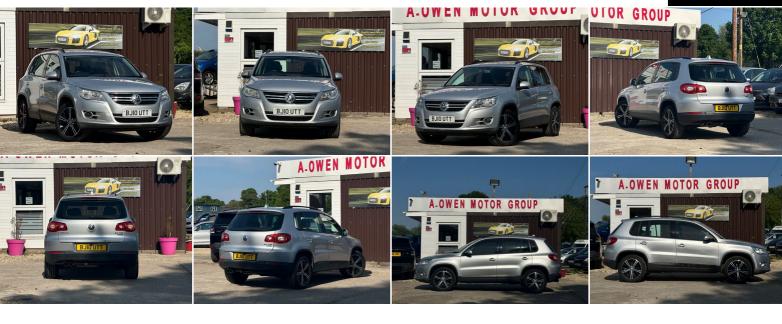

## A.OwenMotorGroup@gmail.com https://aowenmotorgroup.co.uk

07537 165054

SOLD

2010

**DIESEL** 

**MANUAL** 

**SILVER** 

98,000 MILES

## **DESCRIPTION**

FULLY HPI CHECKED, MOT TILL 15/02/2024, SERVICE HISTORY, CAM BELT DONE, NATIONWIDE DELIVERY CAN BE ARRANGED, NATIONWIDE WARRANTY CAN BE ARRANGED, WE OFFER LOW RATE FINANCE IN UNDER 15 MINUTES WITH ZERO DEPOSIT OPTION, LOVELY TO DRIVE AND FIRST TO SEE WILL BUY, PX WELCOME

## **SOME FEATURES**

- ✓ 16in Cairo Alloy Wheels & AntiTheft Wheel bolts ✓ 3Spoke Steering Wheel ✓ Air Conditioning Climatic semi Automatic Control
- ✓ Multifunction computer- Highline
  ✓ Multifunction computer- Midline
- √ RCD 310 Radio & mp3 single CD player with 8 Speakers & Aux-in socket