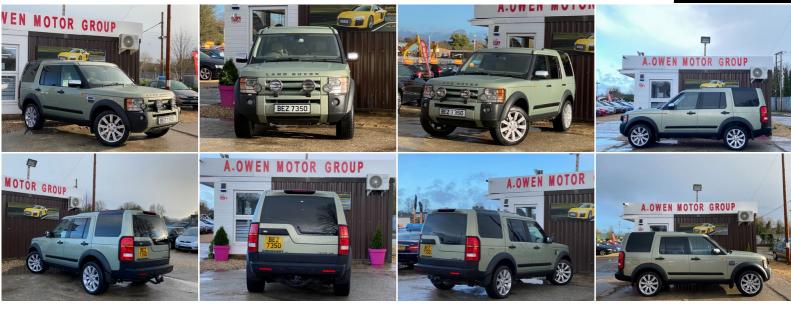

A.OwenMotorGroup@gmail.com https://aowenmotorgroup.co.uk

07537 165054

Land Rover Discovery 3 2.7 TD V6 SE 5dr FREE DELIVERY AVAILABLE

## DESCRIPTION

NATIONWIDE DELIVERY AVAILABLE, NATIONWIDE WARRANTY INCLUDED, EXCELLENT CONDITION, FULLY HPI CHECKED, 1 YEAR MOT, 2 REMOTE KEYS, LOVELY TO DRIVE AND FIRST TO SEE WILL BUY

## SOME FEATURES

| ✓ 4 Corner Air Suspension with Terrain Response ✓ Adjustable Steering Column/Wheel ✓ Air Bag Driver ✓ Air Bag Passenger    |
|----------------------------------------------------------------------------------------------------------------------------|
| ✓ Air Bag Side ✓ Air-Conditioning (Automatic) ✓ Alarm ✓ Alloy Wheels (18in) ✓ Anti-Lock Brakes ✓ Automatic Climate Control |
| ✓ Bright Pack ✓ Central Door Locking ✓ Cold Climate Pack ✓ Computer ✓ Convenience Pack ✓ Cruise Control                    |
| ✓ Electric Windows (Front/Rear) ✓ Front Fog Lights ✓ Head Restraints ✓ Heated Front Screen                                 |
| ✓ In Car Entertainment (Radio/CD Autochanger) ✓ Loadspace Cover ✓ Mirrors External ✓ Parking Aid (Rear)                    |
| ✓ Powerfold Exterior Mirrors ✓ Rear Park Distance Control ✓ Satellite Navigation ✓ Seat Height Adjustment                  |
| ✓ Seat Lumbar Support ✓ Seats Heated (Front/Rear) ✓ Spare Wheel (Full Size) ✓ Speakers ✓ Touch Screen Navigation System    |
| ✓ Traction Control System                                                                                                  |