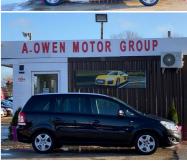

## Vauxhall Zafira

1.6 i Energy 5dr NATIONWIDE DELIVERY AVAILABLE

2010

**PETROL** 

**MANUAL** 

**BLACK** 

111,000 MILES

1,598CC