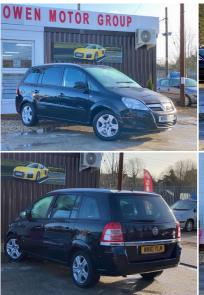

## Vauxhall Zafira

1.6 i Energy 5dr NATIONWIDE DELIVERY AVAILABLE

2010

**PETROL** 

**MANUAL** 

**BLACK** 

111,000 MILES

1,598CC

## **DESCRIPTION**

NATIONWIDE DELIVERY AVAILABLE, NATIONWIDE WARRANTY INCLUDED, EXCELLENT CONDITION, FULLY HPI CHECKED, 1 YEAR MOT, 1 KEEPER, 2 REMOTE KEYS, FULL SERVICE HISTORY, LOVELY TO DRIVE AND FIRST TO SEE WILL BUY