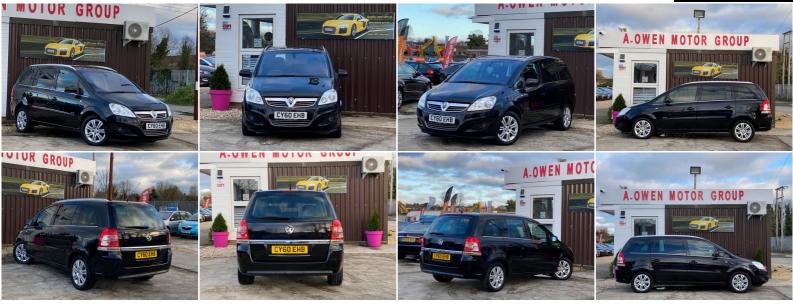

A. OWEN MOTOR GROUP

A.OwenMotorGroup@gmail.com https://aowenmotorgroup.co.uk

07537 165054

Vauxhall Zafira

1.7 CDTi ecoFLEX 16v Elite 5dr FREE DELIVERY AVAILABLE

## DESCRIPTION

NATIONWIDE DELIVERY AVAILABLE, NATIONWIDE WARRANTY INCLUDED, EXCELLENT CONDITION, FULLY HPI CHECKED, MOT TILL 23/09/2021, SERVICE HISTORY INCLUDING CAM BELT AND WATER PUMP, WE OFFER LOW RATE FINANCE WITH ZERO DEPOSIT, LOVELY TO DRIVE AND FIRST TO SEE WILL BUY