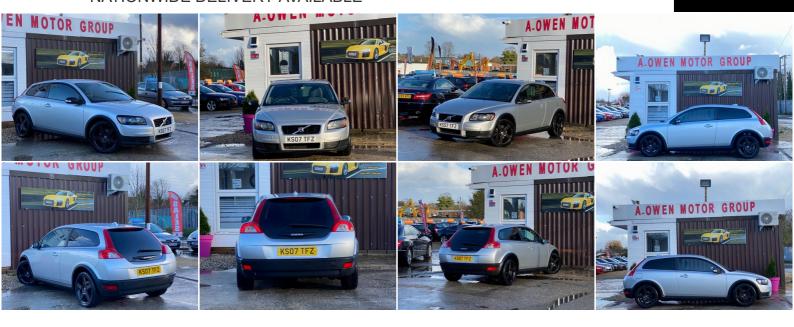

## **Volvo C30**2.0 S 2dr NATIONWIDE DELIVERY AVAILABLE

2007

**PETROL** 

**MANUAL** 

**SILVER** 

101,000 MILES

1,999CC

## **DESCRIPTION**

NATIONWIDE DELIVERY AVAILABLE, NATIONWIDE WARRANTY INCLUDED, EXCELLENT CONDITION, FULLY HPI CHECKED, 1 YEAR MOT, 2 REMOTE KEYS, FULL SERVICE HISTORY, LOVELY TO DRIVE AND FIRST TO SEE WILL BUY