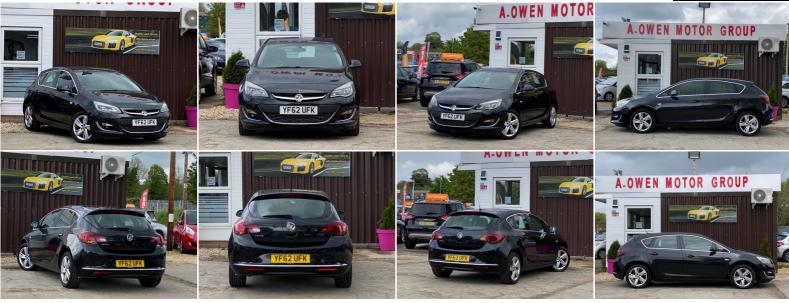

## **Vauxhall Astra**

1.4 16v SRi 5dr FREE DELIVERY AVAILABLE

2013

1,398CC

## DESCRIPTION

FREE DELIVERY AVAILABLE, NATIONWIDE WARRANTY INCLUDED, EXCELLENT CONDITION, FULLY HPI CHECKED, 1 YEAR MOT, SERVICE HISTORY, WE OFFER LOW RATE FINANCE WITH ZERO DEPOSIT, LOVELY TO DRIVE AND FIRST TO SEE WILL BUY