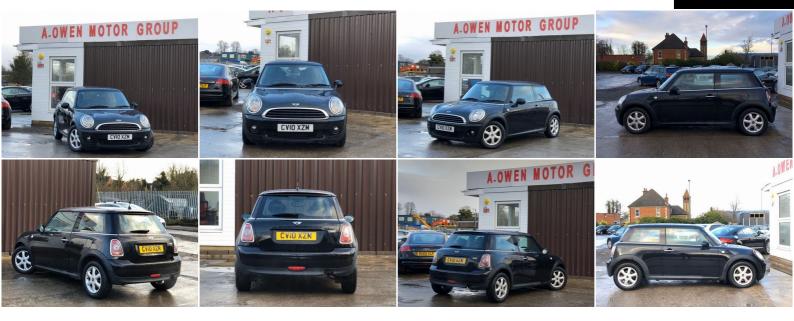

## **MINI Hatch**

1.6 One 3dr

+++ZERO DEPOSIT FINANCE+++

2010

**PETROL** 

**MANUAL** 

**BLACK** 

78,000 MILES

## **DESCRIPTION**

ZERO DEPOSIT FINANCE, EXCELLENT CONDITION, FULL SERVICE HISTORY, WE OFFER LOW RATE FINANCE, FULLY HPI CHECKED, 1 KEEPER, 2 KEYS, 1 YEAR MOT, LOVELY TO DRIVE AND FIRST TO SEE WILL BUY