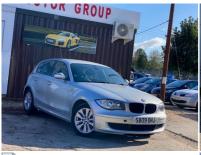

## **BMW 1 Series**

2.0 116i ES 5dr

+++ FULL SERVICE HISTORY +++

2009

**PETROL** 

**MANUAL** 

**SILVER** 

118,500 MILES

## **DESCRIPTION**

EXCELLENT CONDITION, FULL SERVICE HISTORY UP TO DATE, FULLY HPI CHECKED, NEXT MOT 25/07/2022, NATIONWIDE DELIVERY CAN BE ARRANGED, PX WELCOME, WE OFFER LOW RATE FINANCE IN UNDER 15 MINUTES WITH ZERO DEPOSIT OPTION.