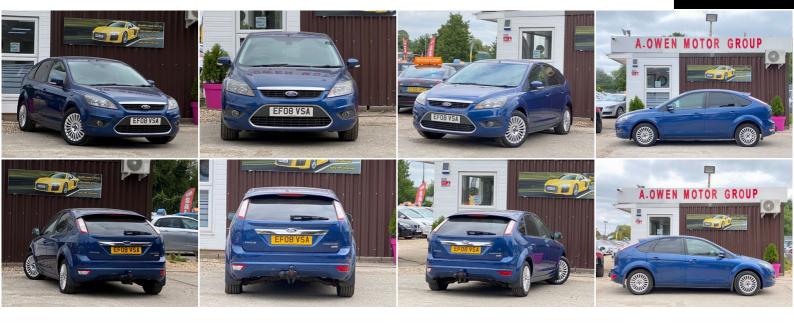

## **Ford Focus**

2.0 TDCi Titanium 5dr

+++EXCELLENT CONDITION+++

2008

**DIESEL** 

**MANUAL** 

**BLUE** 

117,000 MILES

## **DESCRIPTION**

NATIONWIDE DELIVERY CAN BE ARRANGED, NATIONWIDE WARRANTY INCLUDED, EXCELLENT CONDITION, FULLY HPI CHECKED, 1 YEAR MOT, 1 KEEPER, 2 REMOTE KEYS, SERVICE HISTORY, LOVELY TO DRIVE AND FIRST TO SEE WILL BUY

## **SOME FEATURES**

√ Tinted Glass 
√ Upholstery Cloth

| √ Adjustable Steering Column/Wheel   √                                                                       | ′ Air Bag Driver ✓ A | Air Bag Passenger   | √ Air Bag Side      | √ Air-Conditioning  √ Alarm |
|--------------------------------------------------------------------------------------------------------------|----------------------|---------------------|---------------------|-----------------------------|
| ✓ Alloy Wheels (16in) ✓ Anti-Lock Brai                                                                       | xes ✓ Body Coloure   | ed Bumpers 🗸 C      | entral Door Locking | √ Centre Rear Seat Belt     |
| ✓ Computer (Driver Information System)                                                                       | ✓ Deadlocks ✓ E      | Electric Windows (F | ront) ✓ Head Air E  | Bags ✓ Head Restraints      |
| ✓ Heated Front Screen ✓ Immobiliser                                                                          | ✓ In Car Entertainm  | nent (Radio/CD/MP:  | 3) ✓ Mirrors Exter  | nal    Mirrors Internal     |
| ✓ Power-Assisted Steering ✓ Seat - ISOFIX Anchorage Point ✓ Seat Height Adjustment ✓ Seat Lumbar Support     |                      |                     |                     |                             |
| ✓ Side Protection Mouldings ✓ Spare Wheel (Space Saver) ✓ Speakers ✓ Steering Wheel Mounted Controls (Audio) |                      |                     |                     |                             |