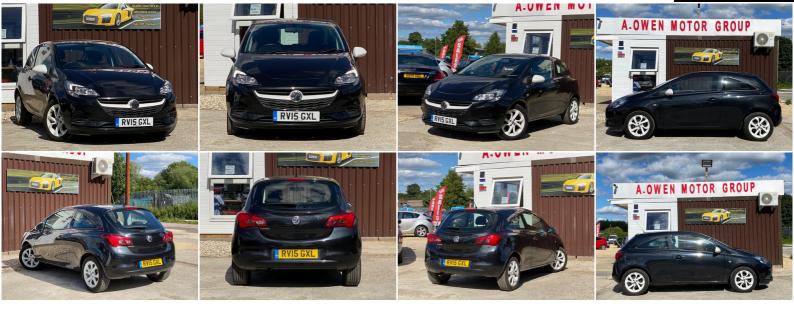

## Vauxhall Corsa

1.2i Sting 3dr NATIONWIDE WARRANTY INCLUDED

### DESCRIPTION

FREE NATIONWIDE WARRANTY, ZERO DEPOSIT FINANCE, EXCELLENT CONDITION, FULL VAUXHALL SERVICE HISTORY UP TO DATE, WE OFFER LOW RATE FINANCE, FULLY HPI CHECKED, 2 KEEPERS, 2 KEYS, 1 YEAR MOT, LOVELY TO DRIVE AND FIRST TO SEE WILL BUY